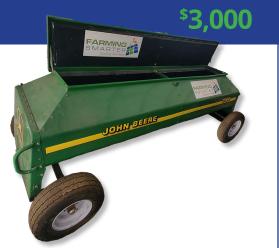

#### JOHN BEERE SPONSOR Field Days

- Verbal recognition during event
- Sponsor-supplied banner or signage in prominent location
- Logo on agendas in both digital and print
- Hyperlinked logo on the event post to a website of your choosing
- Recognized for sponsorship in event promo emails
- Two (2) complimentary registrations
- May provide promotional items to event participants

Take this exclusive opportunity to fill our John Beere for lunch time refreshment and win accolades from all present!

# \$3,000