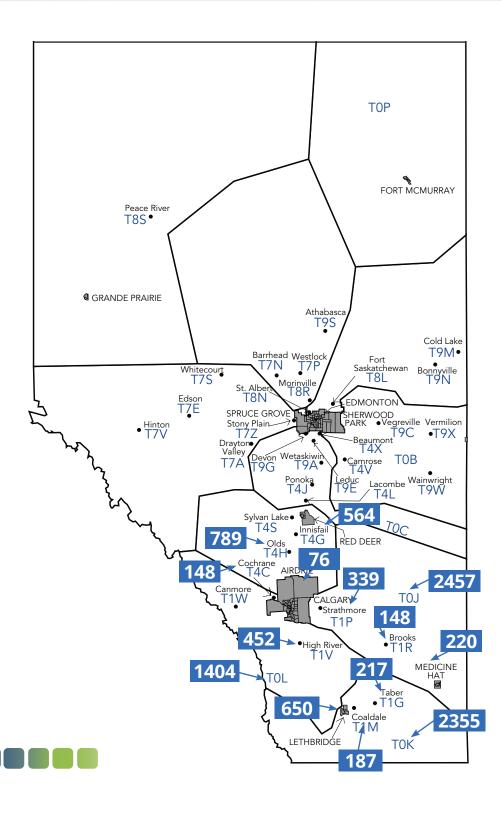

## **Issue Dates & Deadlines**

March 20th Edition: Space/Material Deadline: February 10, 2023

**October 30th Edition:** Space/Material Deadline: September 29, 2023

| All of T0J     | 2,457 |
|----------------|-------|
| All of T0K     | 2,355 |
| All of T0L     | 1,404 |
| Brooks T1V     | 148   |
| Calgary T4G    | 76    |
| Coaldale       | 187   |
| Cochrane       | 148   |
| High River T1V | 452   |
| Lethbridge     | 650   |
| Medicine Hat   | 220   |
| Strathmore T1  | 339   |
| Taber T1G      | 217   |
| Okotoks T1S    | 126   |
| Olds T4H       | 789   |
| Innisfail T4G  | 564   |
| TOTAL 1        | 0,132 |